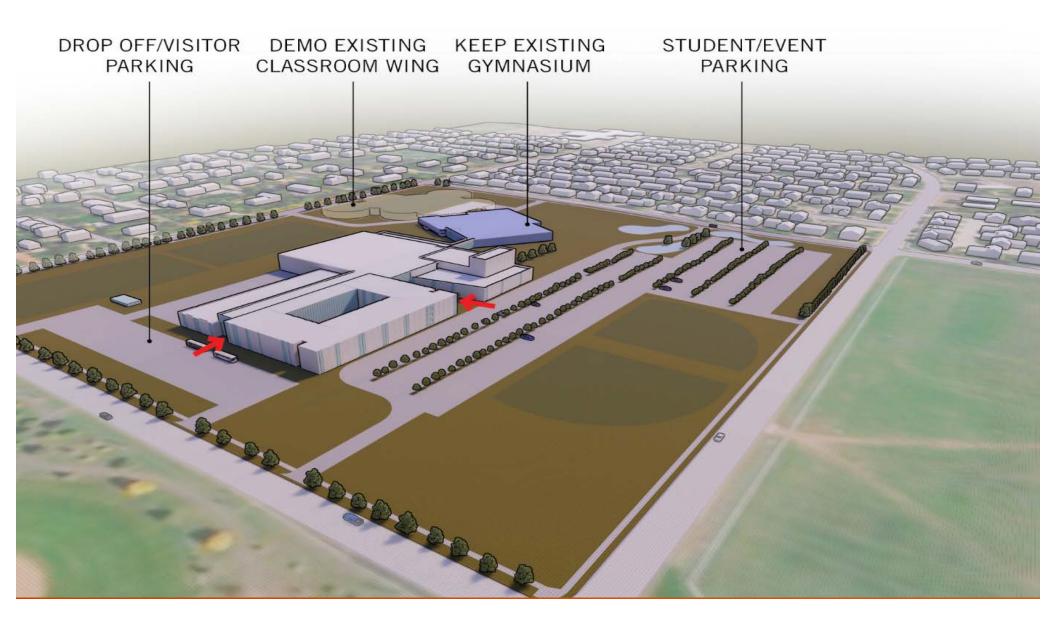

# IS A CAREER ACADEMY/CAPS BEST FOR OUR STUDENTS?

- \* The concept with the help of local business leaders is to develop academies that provides an effective model to prepare all students for college **AND** careers.
- \* All academies require a core curriculum of English, Math, Science, Social Studies, Physical Ed/Health, and General/Global Studies as a requirement for graduation.
- \* The high school students would experience a personalized school day as they prepare for success in college and/or work force.
- \* organizing the teachers to ensure student success and personal connections,
- \* provide a project-based, authentic real-world,
- interdisciplinary learning experience,
- engage students by making classes relevant to their personal interests and aspirations,
- \* providin