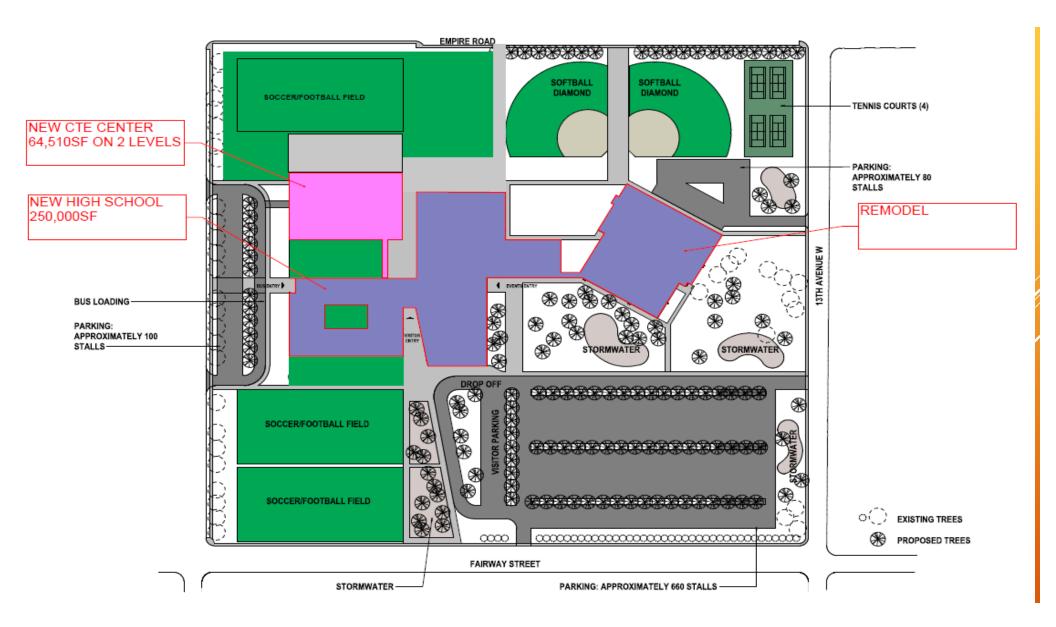

# IS A CAREER ACADEMY/CAPS BEST FOR OUR STUDENTS?

- \* The concept with the help of local business leaders is to develop academies that provides an effective model to prepare all students for college **AND** careers.
- \* All academies require a core curriculum of English, Math, Science, Social Studies, Physical Ed/Health, and General/Global Studies as a requirement for graduation.
- \* The high school students would experience a personalized school day as they prepare for success in college and/or work force.
- \* organizing the teachers to ensure student success and personal connections,
- \* provide a project-based, authentic real-world,
- interdisciplinary learning experience,
- engage students by making classes relevant to their personal interests and aspirations,
- \* providing