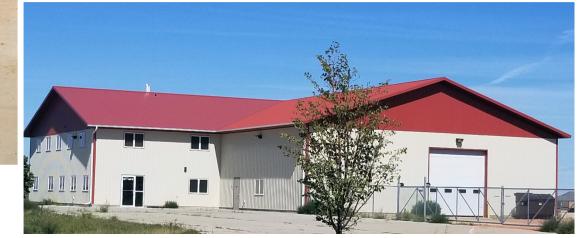

# 687 7TH AVE. SE

DICKINSON, NORTH DAKOTA

#### GREAT SITE-GREAT LOCATION

- 3.96 Acre Lot
- Fenced/Secure Yard Space with Security Gates
- Concrete Parking-Front & Back
- Scoria Yard
- Easy Access to Highway 22
- General Industrial Zoning
- Next to Matheson Gas

# OFFICE & SHOP SPACE

687 7TH AVE. SE/DICKINSON