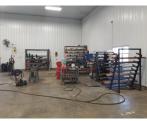

#### FULLY FINISHED SHOP

- Shop Forman Office
- In Floor Heat
- Floor Drains
- 3 Overhead Doors
- Available High Level Electric Hook-Ups
- Shop Restroom
- Storage Areas
- 480/3 Phase Power

#### MAIN FLOOR:

Reception Area, Restroom and 3 Office Suites. Conference Room, Break Room and Storage areas.

Shop Space, Shop Forman Offices and Storage all on Main Floor.