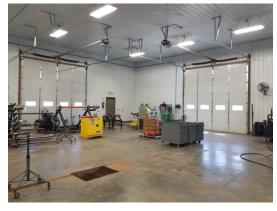

#### FULLY FINISHED SHOP

- Shop Forman Office
- In Floor Heat
- Floor Drains
- 3 Overhead Doors
- Available High Level Electric Hook-Ups
- Shop Restroom
- Storage Areas
- 480/3 Phase Power

#### MAIN FLOOR:

Reception Area, Restroom and 3 Office Suites. Conference Room, Break Room and Storage areas.

Shop Space, Shop Forman Offices and Storage all on Main Floor.