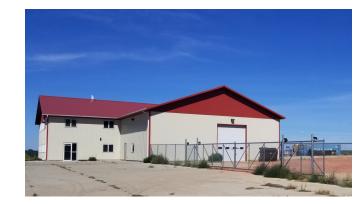

# MEYER COMMERCIAL REALTY:

687 7TH AVE. SE/DICKINSON

Located in South east Corner of Dickinson, with easy access to Highway 22

• AVAILABLE IMMEDIATELY

CONTACT:

THERESA HART: BROKER (612)840-3228 thart@meyerreg.com.

# 687 7TH AVE. SE

DICKINSON, NORTH DAKOTA

#### GREAT SITE-GREAT LOCATION

- 3.96 Acre Lot
- Fenced/Secure Yard Space with Security Gates
- Concrete Parking-Front & Back
- Scoria Yard
- Easy Access to Highway 22
- General Industrial Zoning
- Next to Matheson Gas