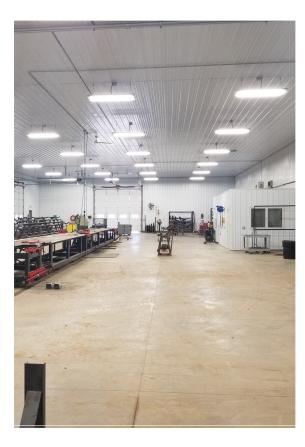

#### FULLY FINISHED SHOP

- Shop Forman Office
- In Floor Heat
- Floor Drains
- 3 Overhead Doors
- Available High Level Electric Hook-Ups
- Shop Restroom
- Storage Areas
- 480/3 Phase Power

#### MAIN FLOOR:

Reception Area, Restroom and 3 Office Suites. Conference Room, Break Room and Storage areas.

Shop Space, Shop Forman Offices and Storage all on Main Floor.