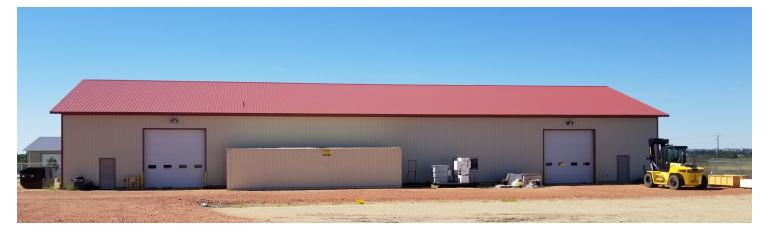

#### FULLY FINISHED SHOP

- Shop Forman Office
- In Floor Heat
- Floor Drains
- 3 Overhead Doors
- Available High Level Electric Hook-Ups
- Shop Restroom
- Storage Areas
- 480/3 Phase Power

#### GREAT SITE-GREAT LOCATION

- 3.96 Acre Lot
- Fenced/Secure Yard Space with Security Gates
- Concrete Parking-Front & Back
- Scoria Yard
- Easy Access to Highway 22
- General Industrial Zoning
- Next to Matheson Gas