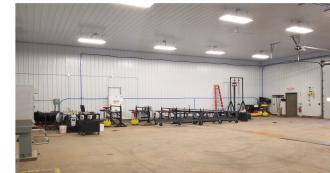

#### FULLY FINISHED SHOP

- Shop Forman Office
- In Floor Heat
- Floor Drains
- 3 Overhead Doors
- Available High Level Electric Hook-Ups
- Shop Restroom
- Storage Areas
- 480/3 Phase Power

#### MAIN FLOOR:

Reception Area, Restroom and 3 Office Suites. Conference Room, Break Room and Storage areas.

Shop Space, Shop Forman Offices and Storage all on Main Floor.