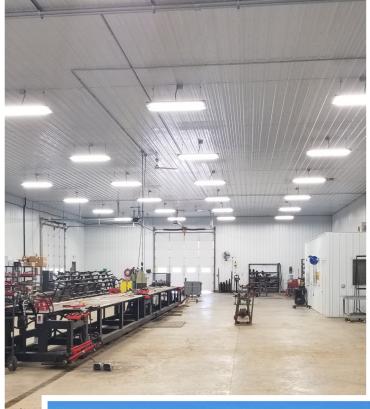

#### FULLY FINISHED SHOP

- Shop Forman Office
- In Floor Heat
- Floor Drains
- 3 Overhead Doors
- Available High Level Electric Hook-Ups
- Shop Restroom
- Storage Areas
- 480/3 Phase Power

#### MAIN FLOOR:

Reception Area, Restroom and 3 Office Suites. Conference Room, Break Room and Storage areas.

Shop Space, Shop Forman Offices and Storage all on Main Floor.