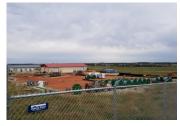

#### GREAT SITE-GREAT LOCATION

- 3.96 Acre Lot
- Fenced/Secure Yard Space with Security Gates
- Concrete Parking-Front & Back
- Scoria Yard
- Easy Access to Highway 22
- General Industrial Zoning
- Next to Matheson Gas